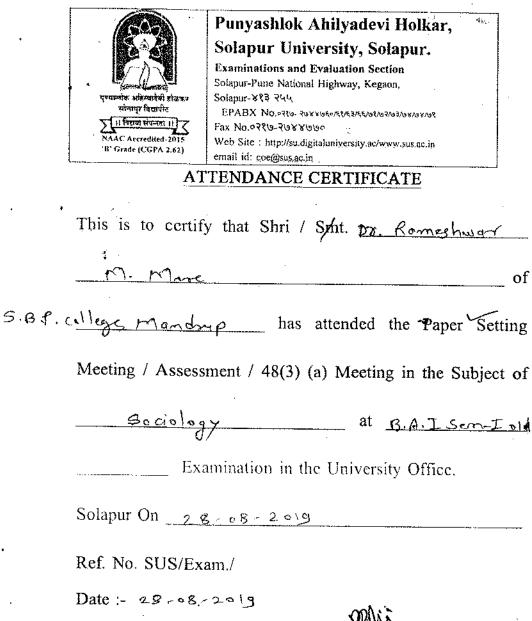

ion** Solapur-Pune National Highway, Kegaon, Solapur-४१३ २५५ स्रोलापूर विद्यार्थाट EPABX NO. ORW REARESPECTED REDUNDING THE REAR STOR ्राः विद्या संपन्नता १। Fax No.0286-2088600 NAAC Accredited-2015 Web Site : http://sa.digitaluniversity.ac/www.sus.ac.in 'B' Grade (CGPA 2.62) email id: coc@sus.ac.in ATTENDANCE CERTIFICATE This is to certify that Shri / Smplmati Dr. Rameshwar M. More of S. B.P. <u>College</u> Mandrip has attended the Question Bank of 🛩 Subject Workshop in the Sociology at B.A.I Sem-IST Examination in the University Office. Solapur On 6 - 08 - 2019 Ref. No. SUS/Exam./ Date':- 06-08 - 2019 कक्ष आ Tex -Section मंडळ होळकर पुण्यश्लोक Exam Arts, Co Punyashlok Ahifyadevi Holkar Mandru Solapur University, Solapur. ipal, Santosh Bhimrao Patil Arts, Cemm & Science College, Mandrup.



a Officer Sect Board of Examinations And Evaluation Punyashiok Ahilyadevi Holk. Solapur University, Solapur. Solapur University, Solapur. kar

eal.

Santosh Bhimrao Patil Arts,Comm & Science College, Mandrup



Punyashlok Ahilyadevi Holkar, Solapur University, Solapur. Examinations and Evaluation Section Solapur-Pume National Highway, Kegaon, Solapur-४१३ २५५ ารคณา สถาคมสาท ค่าง ร EPABX NO. 1998 PORRAGESESSED OF SPORTOR OF director for the states Fax No.0286-26886690 ्रा विक्रम परन्छ। ।। Web Site : http://sudigitalupiversity.ac/www.sus.ac.in NAAC Accredited-2015 'B' Grade (CGPA 2.62) email id: coe@sus.ac.in ATTENDANCE CERTIFICATE This is to certify that Shri / Stht. Dr. Romeshwor of M. More S.B.P. college Mandrep has attended the Paper Setting Meeting / Assessment / 48(3) (a) Meeting in t