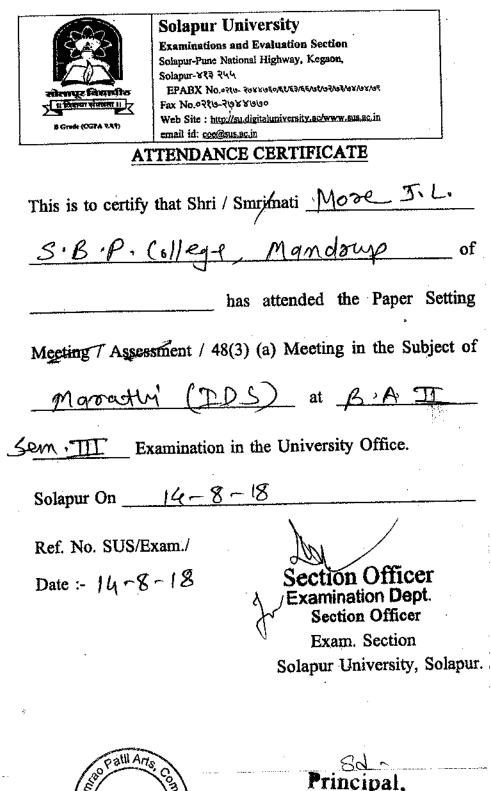

*Examinations and Evaluation Section** Solapur-Pune National Highway, Kegaon, Solapur-४१३ २५५ EPABX No.oris. russugalitare anti-ताप्टर सिंहराचीठ <u>र्भा विज्ञया संपक्षता ।।</u> 7 Fax No.0786-7688660 Web Site : http://su.digitaluniversity.ac/www.sus.ac.in B Grade (CGPA 3.43) email id: coe@sus.ac.in ATTENDANCE CERTIFICATE ( is is to certify that Shri / Smpimati Move J.L. S.B. Padil College, Mandrup of has attended the Paper Setting Meeting / Assessment / 48(3) (a) Meeting in the Subject of B.A. III Marsathi at Examination in the University Office. 04 08 2018 One day Solapur On Ref. No. SUS/Exam./ Date - 4 8 118 section deficer amination Dept. Solapur University, Solapur. 89 Com line d Principal, Santosh Bhimrae Patil Arts, Comin. & Science College, Mandrup. 480108

2018-19

246

## 2018-19



Santosh Bhimrao Petil Arts,Cemm & Science College, Mandrup

9

247

Mandru

S \* 0501

C

2018-19 Solapur University Examinations and Evaluation Section Solapur-Pune National Highway, Kegaon, Solapur-¥13 244 EPABX NO.+? to Y Y DE ANTA A CONTRACT OF A CONTRACTACT OF A CONTRACTACTACTACTACTACTACT Fax No.07(6-7684660 Web Site : http://au.digitaluniversity.ac/www email id: <u>cos@ma.ac.in</u> TENDANCE CERTIFICATE This is to certify that Shri / Smrimati Move J.L. S.B.P. College, Mandru of has attended the Paper Setting Meeting / Assessment / 48(3) (a) Meeting in the Subject of Marrathi (IDS) at B.A. TT Examination in the University Office. 07/09/2018 (oneday) Solapur On Ref. No. SUS/Exam./ Date :- 7.9.18 Examination Dept. Solapur University, Solapur. Principal, Santosh Bhimrao Patil Arts, Cem-