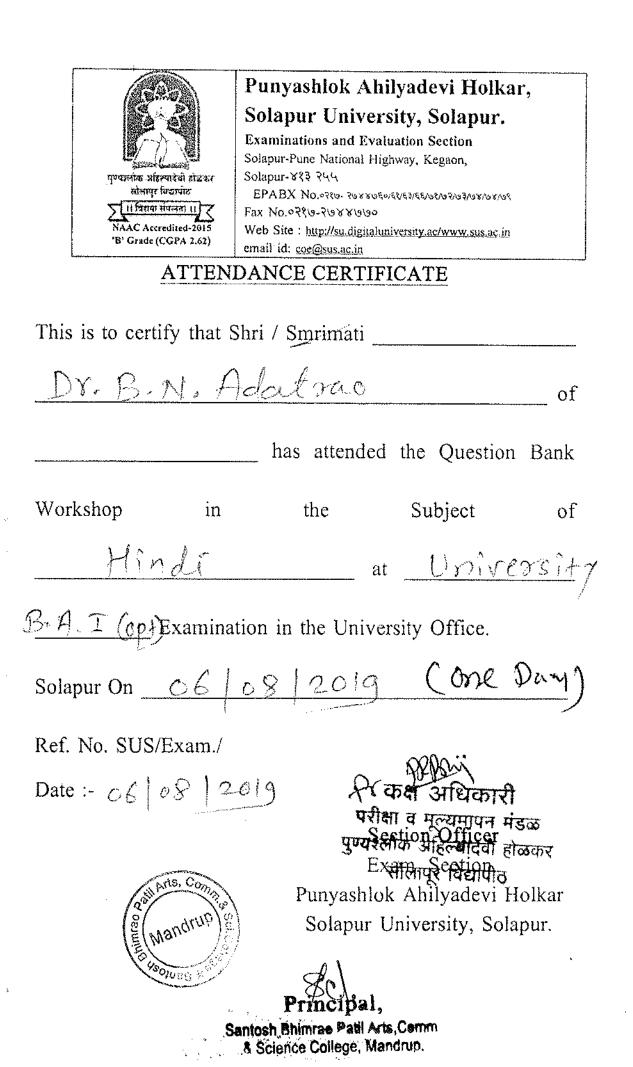

gaon, Solapur-883 244 प्रकाशमेक अहिल्यादेवी होककर EPABX NO.07840- PUXXINEOREREARENERO PAUSANEXASYAR मोनापर विद्यापोठ ।) जिल्लया संघन्नता ।। Fax No.0280-2088000 Web Site : http://su.digitaluniversity.ac/www.sus.ac.in AAC Accredited-2015 'B' Grade (CGPA 2.62) email id: coe@sus.ac.in ATTENDANCE CERTIFICATE This is to certify that Shri / Stat. Dr. Kadam <u>SN</u>ot SBP College mandmal has attended the Paper Setting Meeting / Assessment / 48(3) (a) Meeting in the Subject of at MATI SemIII zonomics Examination in the University Office. Salapur On 30/09/2019 (ore 20) Ref. No. SUS/Exam./ Date :- 3019/2019 Section Officer Arts. Board of Examinations And Evaluation Runyashikk Ahilyadayi Hatkarar Mandrup Solaphir University, Solaphir. "es \* 2 cipal, Santosh Bhimrao Patil Arts: Comm

and the second





2019-20 ł Punyashlok Ahilyadevi Holkar, Solapur University, Solapur. **Examinations and Evaluation Section** Solapur-Pune National Highway, Kegaon, Solapur-४१३ २५५ स्रोलापूर विद्यार्थाट EPABX NO. ORW REARESPECTED REDUNDING THE REAR STOR ्राः विद्या संपन्नता १। Fax No.0286-2088600 NAAC Accredited-2015 Web Site : http://sa.digitaluniversity.ac/www.sus.ac.in 'B' Grade (CGPA 2.62) email id: coc@sus.ac.in ATTENDANCE CERTIFICATE This is to certify that Shri / Smplmati Dr. Rameshwar M. More of S. B.P. <u>College</u> Mandrip has attended the Question Bank of 🛩 Subject Workshop in the Sociology at B.A.I Sem-IST Examination in the University Office. Solapur On 6 - 08 - 2019 Ref. No. SUS/Exam./ Date':- 06-08 - 2019 कक्ष आ Tex -Section मंडळ होळकर पुण्यश्लोक Exam Arts, Co Punyashlok Ahifyadevi Holk