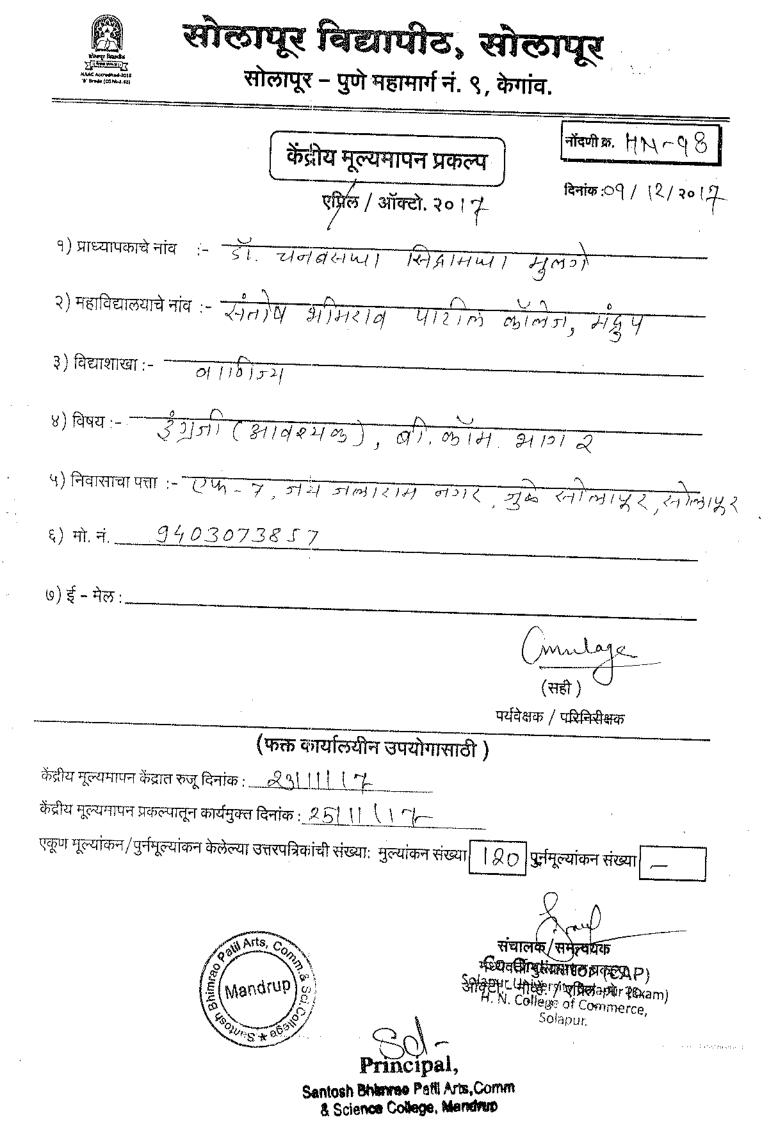

|



#### SOLAPUR UNIVERSITY Central Assessment Programme Mar/Apr. 2017 Sangameshwar College, Solapur

### ATTENDANCE CERTIFICATE

Shri/Shrinati. <u>Dr. Romeshwar M. More</u> of College <u>S. B. P. College Mondryp</u> Examiner/Moderator in <u>Sociology</u>

The Details of the work he/she performed is as below

| Exam     | Paper No. | Asses, | Mod        | Total Days | Dates of Attendance |
|----------|-----------|--------|------------|------------|---------------------|
| BA.II    |           | 80     | -          | 02         | 31-05-2017-10       |
| <u> </u> | <u> </u>  |        |            |            | 01-06-2017          |
|          |           |        |            |            |                     |
|          | h         |        | — <u> </u> |            |                     |