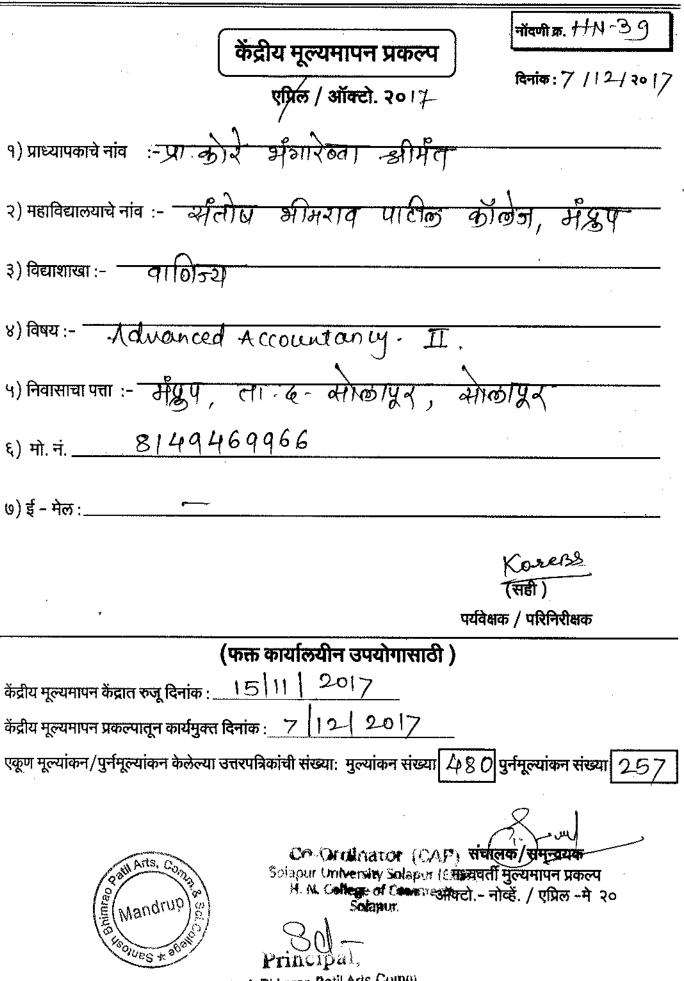

### ATTENDANCE CERTIFICATE

This is Certify that, Spri. / Smt. Kore Bhangarewa S. College Mandrians attended the meeting of Subof Santosh B. Patil committee / Ad=hoe / Board\_of\_Studies / Faculty ( Commerce ĺη Accountanc the University office as Chairman / Member on 12 2017. 01

Date : 13/01/20167

सहारराजी THATESY PRES (BOS Section)

Santosh Bhimrao Patil Arts, Comm

& Science College, Mandrup.

सोलापूर विद्यापीठ भग्यासमंडळे विभाग राज्यपुर घणे लाहीय मध्वमार्थ, केंदाव, शोल्भपुर इन्छ २७५ डेपीएवीवस - ८२५७ - २७४४७६०/६९/६३/६६/७९/७२/ 12/155/167/169 Histeri, - 02915 20889000 शंकेतरथळ : http://su.digitalun.versity.ac संदर्भ क. सोविसो/अमंवि/२०१८/1607