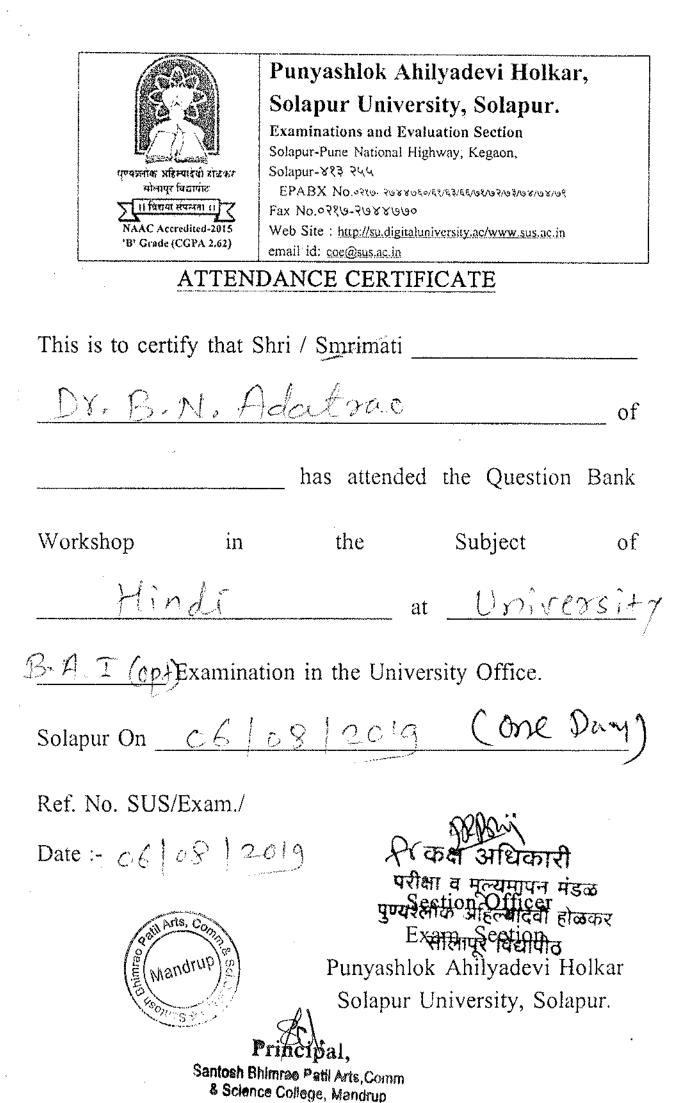

on, Solapur-883 244 प्रकाशमेक अहिल्यादेवी होककर EPABX NO.07840- PUXXINEOREREARENERO PAUSANEXASYAR मोनापर विद्यापोठ ।) जिल्लया संघन्नता ।। Fax No.0280-2088000 Web Site : http://su.digitaluniversity.ac/www.sus.ac.in AAC Accredited-2015 'B' Grade (CGPA 2.62) email id: coe@sus.ac.in ATTENDANCE CERTIFICATE This is to certify that Shri / Stat. Dr. Kadam <u>SN</u>ot SBP College mandmal has attended the Paper Setting Meeting / Assessment / 48(3) (a) Meeting in the Subject of at MATI SemIII zonomics Examination in the University Office. Salapur On 30/09/2019 (ore 20) Ref. No. SUS/Exam./ Date :- 3019/2019 Section Officer Arts. Board of Examinations And Evaluation Runyashikk Ahilyadayi Hatkarar Mandrup Solaphir University, Solaphir. "es \* 2 cipal, Santosh Bhimrao Patil Arts: Comm

and the second





2019-20 ł Punyashlok Ahilyadevi Holkar, Solapur University, Solapur. **Examinations and Evaluation Section** Solapur-Pune National Highway, Kegaon, Solapur-४१३ २५५ स्रोलापूर विद्यार्थाट EPABX NO. ORW REARESPECTED REDUNDING THE REAR STOR ्राः विद्या संपन्नता १। Fax No.0286-2088600 NAAC Accredited-2015 Web Site : http://sa.digitaluniversity.ac/www.sus.ac.in 'B' Grade (CGPA 2.62) email id: coc@sus.ac.in ATTENDANCE CERTIFICATE This is to certify that Shri / Smplmati Dr. Rameshwar M. More of S. B.P. <u>College</u> Mandrip has attended the Question Bank of 🛩 Subject Workshop in the Sociology at B.A.I Sem-IST Examination in the University Office. Solapur On 6 - 08 - 2019 Ref. No. SUS/Exam./ Date':- 06-08 - 2019 कक्ष आ Tex -Section मंडळ होळकर पुण्यश्लोक Exam Arts, Co Punyashlok Ahifyadevi Holkar