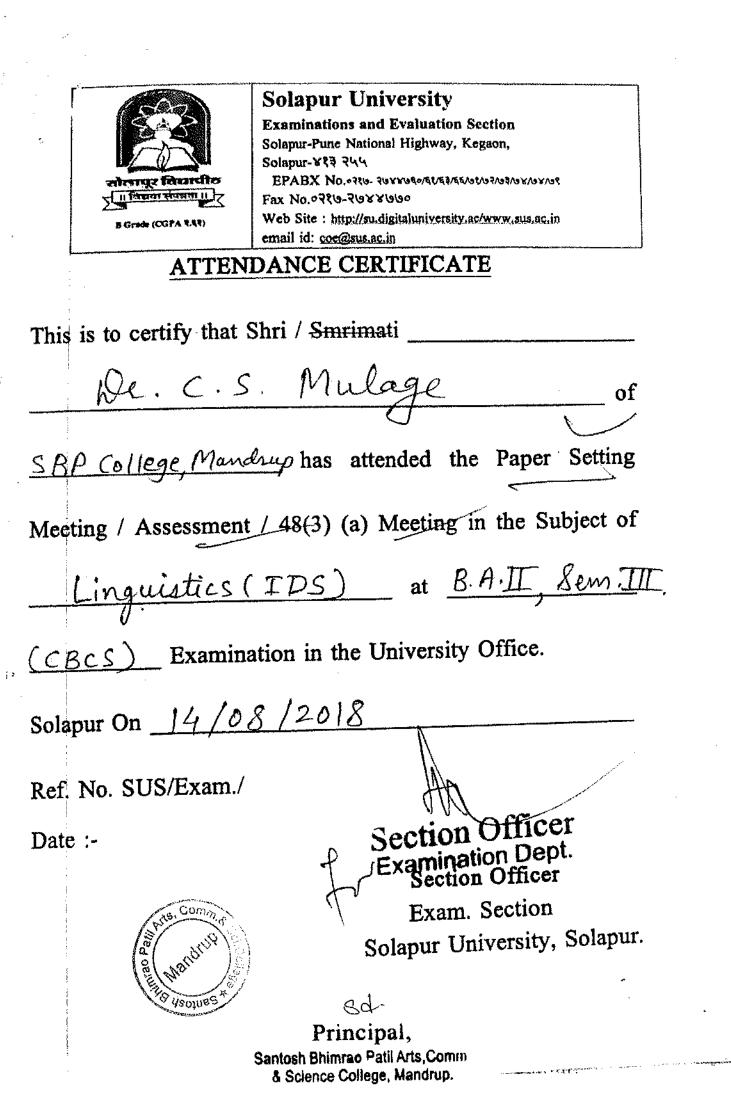

### ATTENDANCE CERTIFICATE

This is to certify that the following Chairman/ Member/Research Guide Conducted the Departmental Research Committee in Economics on 21<sup>th</sup> April 2018 at 2:30 pm in University Office.

| Sr.                           | Name of the Members  | College Name                                                  | Chairman/                               |
|-------------------------------|----------------------|---------------------------------------------------------------|-----------------------------------------|
| ) ( <b>)</b> //<br> <br> <br> |                      |                                                               | External<br>Examiner/<br>Research Guide |
| ì                             | Dr. E. N. Ashokkumar | School of Social Science,<br>Solapur University, Solapur      | Chairman                                |
| ,<br>,                        | Dr. B. H. Damaji     | D. B. F. Dayanand College of<br>Arts & Science, Solapur       | Member                                  |
| ;                             | Dr. G.S. Kamble      | School of Social Science,<br>Solapur University, Solapur      | Member                                  |
| -1                            | Dr. S. D. Chayan     | Walchand College of Arts and<br>Science, Ashok Chowk, Solapur | Member                                  |
|                               | Dr. S.N. Kadam       | SBP College, Mandrup                                          | Member                                  |
| 6                             | Dr. D. S. Bagade     | Shankarrao Mohite<br>Mahavidyalaya,Malshiras,Solapur          | Member                                  |
| 7                             | Dr. S. L. Patil      | Sangola College, Sangola                                      | Member &<br>Research Guide              |

Date: 21/04/2018 Place:- Solapur

all Arts, Mandri Ves x abe

Asst. Registrar Solapur University, Solapur

Santosh Bhimrao Patil Arts, Comm & Science College, Mandrup.

Principal,