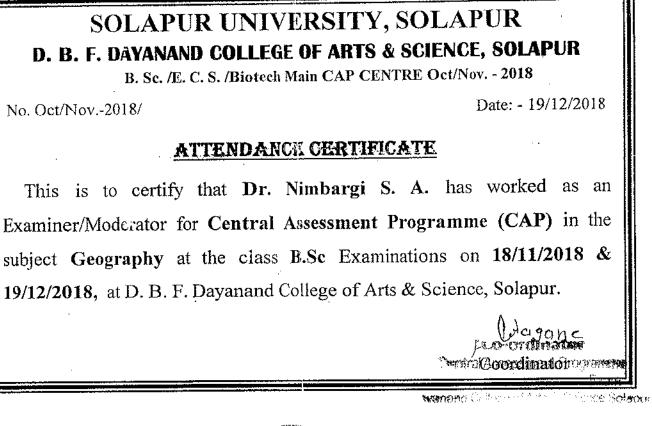

| 200            | 20         |               | 10         |
| Sen II, I   | CT- 32       | 100            |            | 4 days        | 26418      |
| Q LOO T     |              | 120            | 30         | _ 5 days,     |            |
| B. WM.I     | <u>CT-18</u> |                | 79         | 1 day         |            |
| Total       |              | 860            | ·····      | - <u> </u>    |            |
| Date 26/11  | / 2019       | 000            |            |               | i          |

Date :26 / 4 / 2018

Co-ordinator Contral Assessment Programms Sangameshwar College, SOLAPUR



Principal,

Santosh Bhimmo Patil Aris,Comm & Science College, Mandrup.



सोलापूर विद्यापीठ, सोलापूर

सोलापूर - पुणे महामार्ग नं. ९, केगांव.



Santosh Bhimrao Patil Arts, Comm

17-18





Dal

Santosh Bhimrao Patil Arts,Comm & Science College, Mandrup .

SOLAPUR UNIVERSITY, SOLAPUR Central Assessment Programme, Mai/Oct. 2017

## SANGAMESHWAR COLLEGE, SOLAPUR ATTENDANCE CERTIFICATE

shri/shamali Narayan D. Bansade or college S. B. patil college, Mandaup Examiner/Moderator in \_\_\_\_\_\_\_B, A

The details of the work he/she performed is as below

| Exam                            | Paper No.                              | Assessment           | Moderation                            | Days of Work | Date of                 |
|---------------------------------|----------------------------------------|----------------------|---------------------------------------|--------------|-------------------------|
| BATT                            | <u></u>